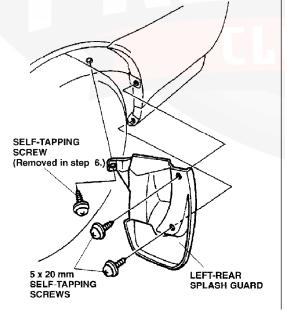

### Installing the Rear Splash Guards

 On the driver's side of the vehicle, remove and retain the self-tapping screw securing the plastic liner, and slide two spring nuts over the dimpled areas of the rear bumper.

 Position the left-rear splash guard on the rear bumper, and install two of the 5 x 20 mm self-tapping screws supplied and the self-tapping screw removed in step 6.

8. On the passenger's side, slide two spring nuts over the dimpled areas of the rear bumper.