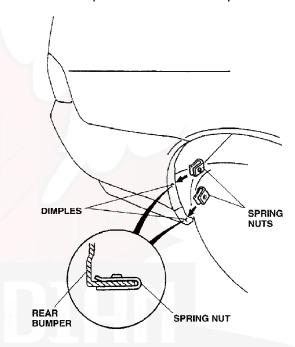

### Installing the Rear Splash Guards

 On the driver's side of the vehicle, remove and retain the self-tapping screw securing the plastic liner, and slide two spring nuts over the dimpled areas of the rear bumper.

 Position the left-rear splash guard on the rear bumper, and install two of the 5 x 20 mm self-tapping screws supplied and the self-tapping screw removed in step 6.

8. On the passenger's side, slide two spring nuts over the dimpled areas of the rear bumper.