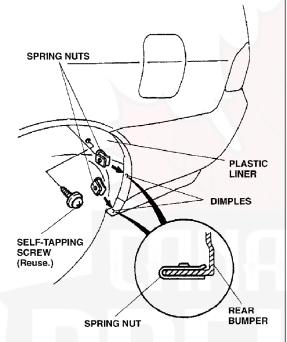

### Installing the Rear Splash Guards

 On the driver's side of the vehicle, remove and retain the self-tapping screw securing the plastic liner, and slide two spring nuts over the dimpled areas of the rear bumper.

 Position the left-rear splash guard on the rear bumper, and install two of the 5 x 20 mm self-tapping screws supplied and the self-tapping screw removed in step 6.

8. On the passenger's side, slide two spring nuts over the dimpled areas of the rear bumper.