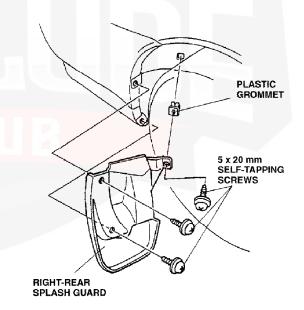

9. Press a new plastic grommet into the inner fender.

 Position the right-rear splash guard on the rear bumper, and install three of the 5 x 20 mm self-tapping screws supplied.

2 of 2 All 21021 (9909) © 1999 American Honda Motor Co., Inc. – All Rights Reserved