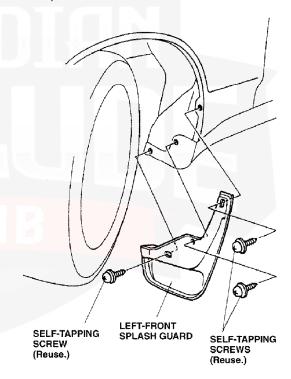

#### **Installing the Front Splash Guards**

- Turn the steering wheel all the way counterclockwise to provide access to the left fenderwell.
- 3. Remove and retain the three self-tapping screws that fasten the inner fender to the fender.
- Position the left-front splash guard on the fender, and install the three self-tapping screws removed in step 3.

Turn the steering wheel all the way clockwise, and repeat steps 3 and 4 to install the right-front splash guard.

© 1999 American Honda Motor Co., Inc. - All Rights Reserved

Y0540-F

08P00-S30-1000-91

1 of 2